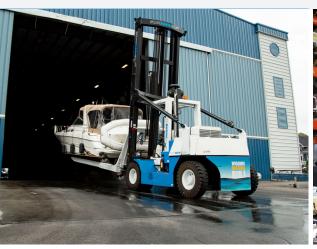

## 2024 Dry Stack Storage

## Prices effective as of May 1, 2024

- 🕹 Unlimited in/out privileges
- **Use of all marina amenities**
- **†** Monitored security
- **†** No corrosion or oxidation
- **†** Boat stays clean & dry

- **1** No need for antifouling
- **Ualet service**
- Heated winter storage (Annual only)
- No winterization or shrink wrap required (Annual only)
- †, 6 nights of complimentary dockage (Annual only)