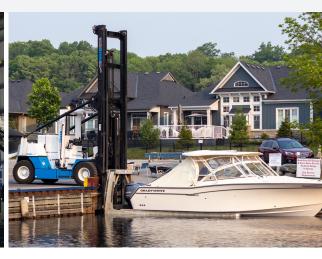

## 2024 Dry Stack Storage

## Prices effective as of May 1, 2024

- 🕹 Unlimited in/out privileges
- **Use of all marina amenities**
- **†** Monitored security
- **†** No corrosion or oxidation
- **†** Boat stays clean & dry

- **1** No need for antifouling
- **Ualet service**
- Heated winter storage (Annual only)
- No winterization or shrink wrap required (Annual only)
- †, 6 nights of complimentary dockage (Annual only)